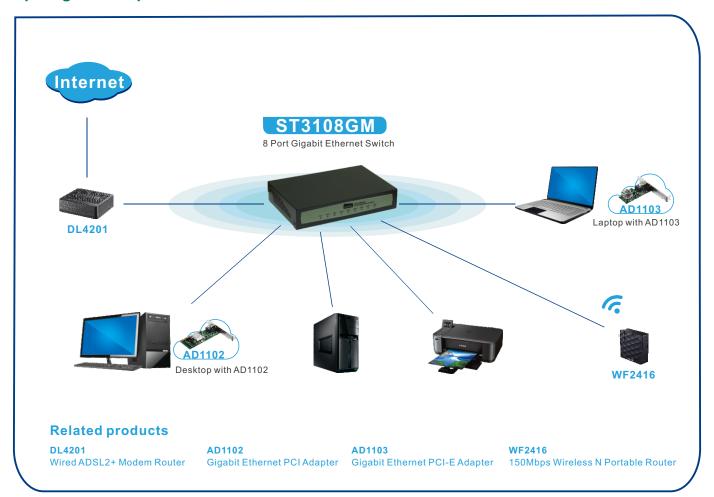

|  |  |
|--|---------------|--------------------------------------------|-----------------------|----------------------------------------------------------------------------|--|--|
|  | Certification | FCC, CE                                    |                       |                                                                            |  |  |
|  | Environment   | Operating Temperatu<br>Operating Humidity: |                       | Storage Temperature: -40°C~70°C<br>Storage Humidity: 5%~90% non-condensing |  |  |
|  | Package       | 1*ST3108GM                                 | 1*5V/2A Power Adapter | 1*Quick Installation Guide                                                 |  |  |

## **Topological Graph:**